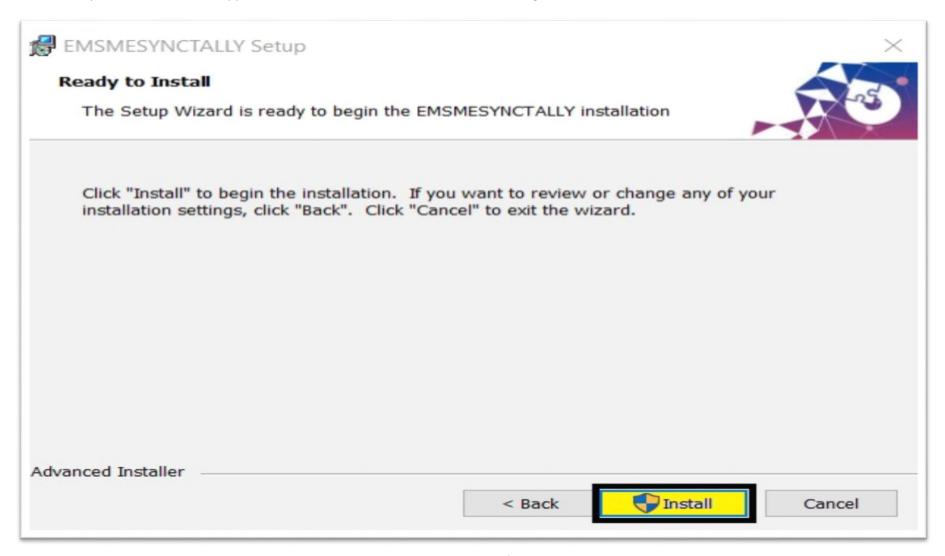

# Private & Confidential NAKSHATRA SALES & SERVICES GSTN: 27A0XPP9481M1ZK

5) Ready to Install screen will appear click on Install button as shown in below image.