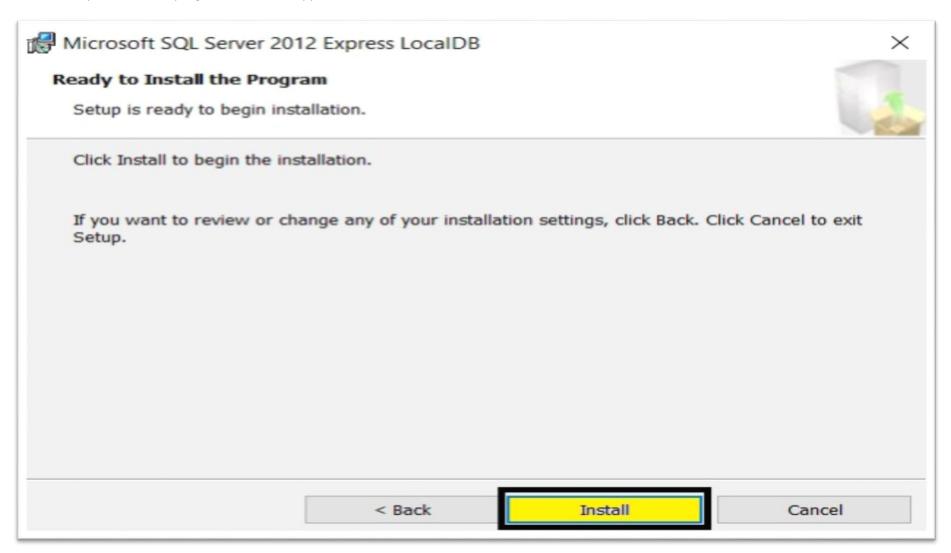

undates

I do not accept the terms in the license agreement

< Back Next > Cancel

Private & Confidential
NAKSHATRA SALES & SERVICES
GSTN: 27A0XPP9481M1ZK

8) Ready to install the program screen will appear.