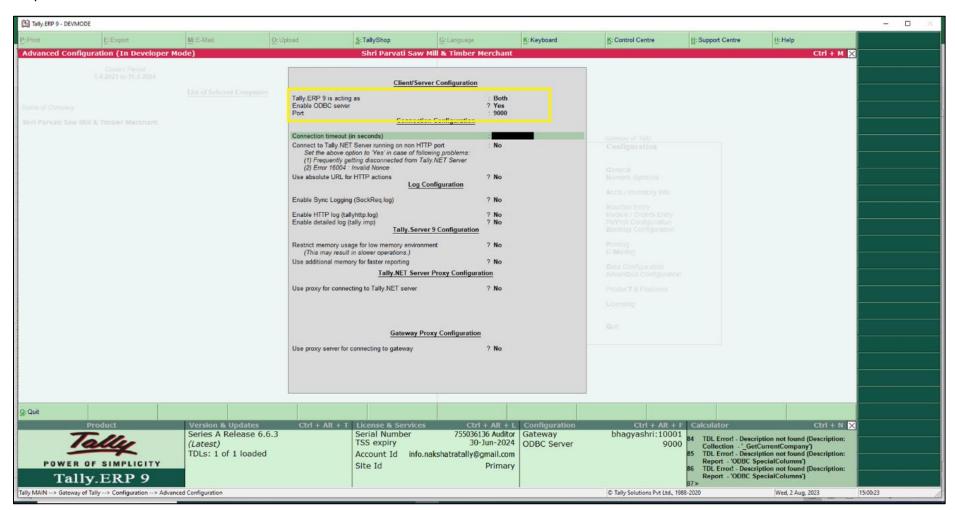

#### **Tally Setting and Configuration**

16) IP Address and Port No must be set in tally and also same IP Address and Port no reserve for the same.

#### Tally ERP

### Private & Confidential NAKSHATRA SALES & SERVICES

GSTN: 27A0XPP9481M1ZK