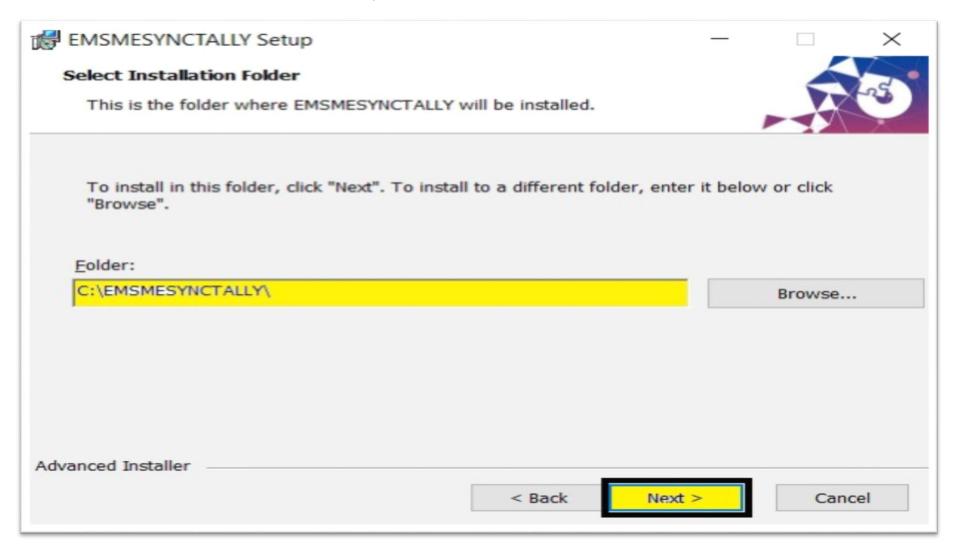

### Private & Confidential NAKSHATRA SALES & SERVICES

GSTN: 27A0XPP9481M1ZK

4) Select folder for installation (recommendation is keep as it is)