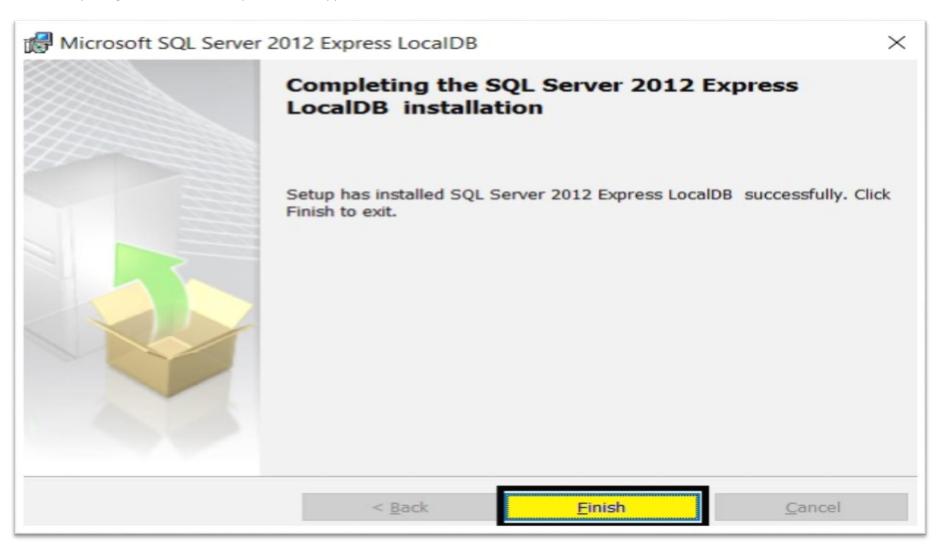

# Private & Confidential NAKSHATRA SALES & SERVICES GSTN: 27A0XPP9481M1ZK

9) Completing the SQL Server setup screen will appear click on Finish button.