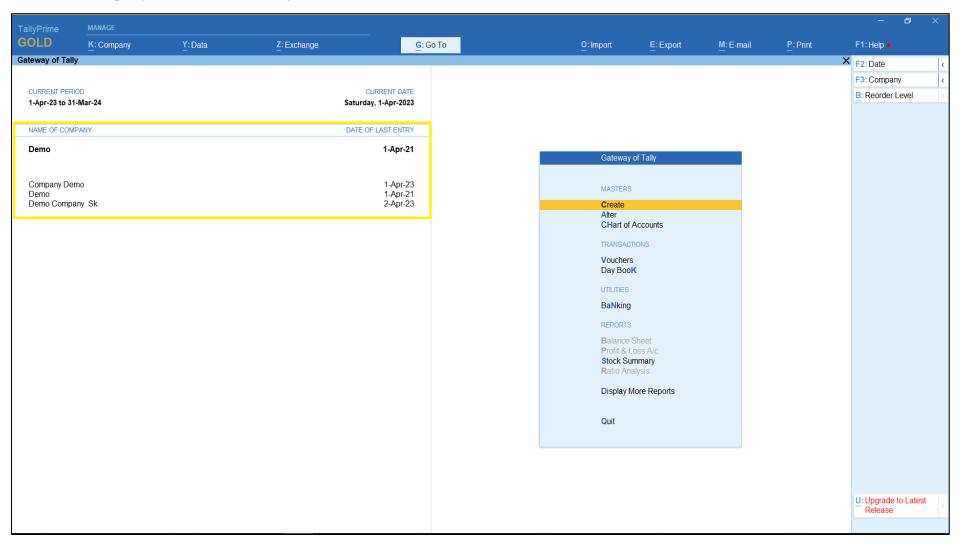

te & Confidential NAKSHATRA SALES & SERVICES

GSTN: 27A0XPP9481M1ZK





14) After saving company configure the Voucher and ledger setting.



### Private & Confidential NAKSHATRA SALES & SERVICES

GSTN: 27A0XPP9481M1ZK





15) In the next window you will be able to see sync data option were you can sync data in tally



### Private & Confidential NAKSHATRA SALES & SERVICES

GSTN: 27A0XPP9481M1ZK





#### **Tally Setting and Configuration**

16) IP Address and Port No must be set in tally and also same IP Address and Port no reserve for the same.

#### Tally Prime



# Private & Confidential NAKSHATRA SALES & SERVICES GSTN: 27A0XPP9481M1ZK





#### Tally ERP



### Private & Confidential NAKSHATRA SALES & SERVICES

GSTN: 27A0XPP9481M1ZK





#### 17) All Company to be loaded in tally.



### Private & Confidential NAKSHATRA SALES & SERVICES

GSTN: 27A0XPP9481M1ZK





18) Voucher Type name should be same as defined.



### Private & Confidential NAKSHATRA SALES & SERVICES

GSTN: 27A0XPP9481M1ZK





19) Voucher Numbering should be configured/set as Automatic (Manual Override) and Prevent duplicates in Yes State.



#### Private & Confidential NAKSHATRA SALES & SERVICES GSTN: 27A0XPP9481M12K





20) Only 1st address will be set in tally. As given in below picture.



## Private & Confidential NAKSHATRA SALES & SERVICES

GSTN: 27A0XPP9481M1ZK





21) Only 1st Contact no will be set in tally, as tally has only 1 Contact option.



# Private & Confidential NAKSHATRA SALES & SERVICES GSTN: 27A0XPP9481M1ZK