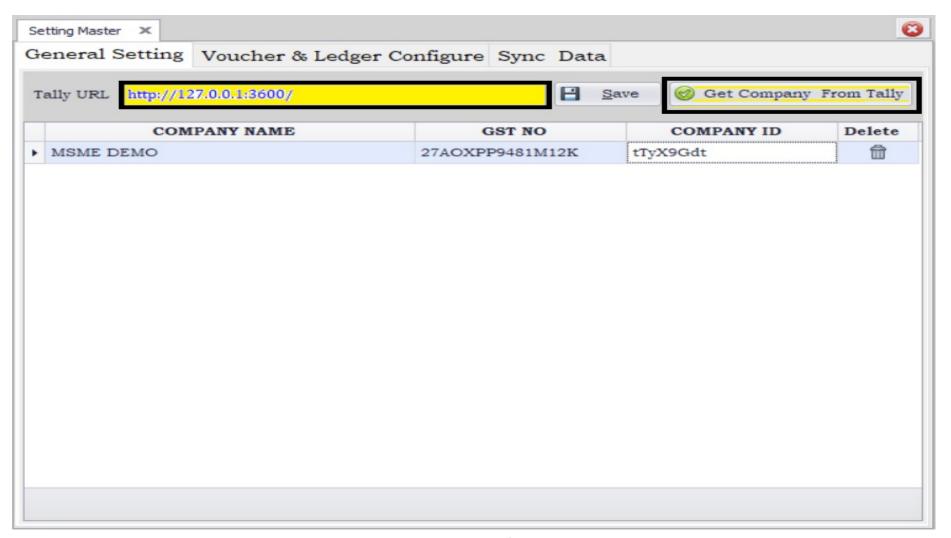

## Private & Confidential NAKSHATRA SALES & SERVICES

GSTN: 27A0XPP9481M1ZK

13) UNDER THE GENERAL SETTING SCREEN ENTER TALLY URL & CLICK ON GET COMPANY FROM TALLY . TALLY URL CONTAINS IP ADDRESS AND PORT NO ,
ON WHICH TALLY IS RUNNING