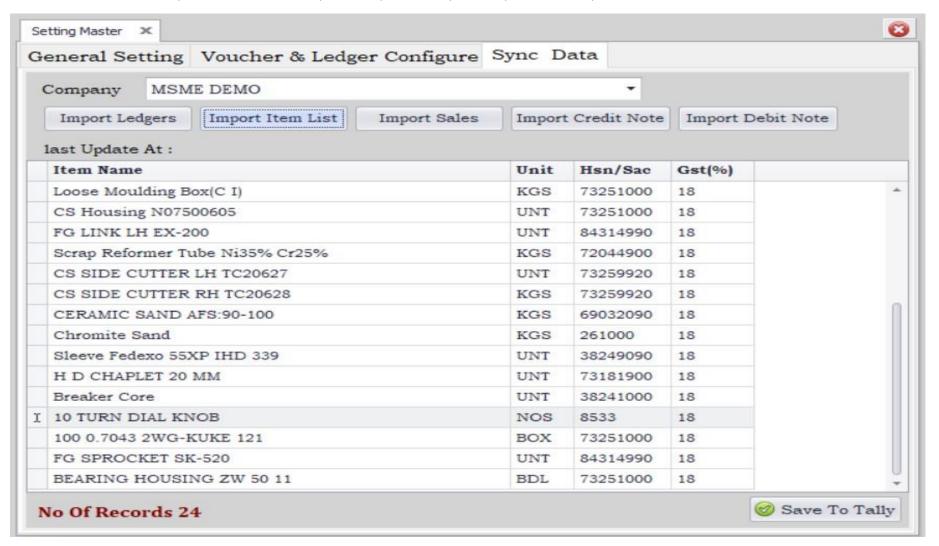

### Private & Confidential NAKSHATRA SALES & SERVICES

GSTN: 27A0XPP9481M1ZK

15) In the next window you will be able to see sync data option were you can sync data in tally