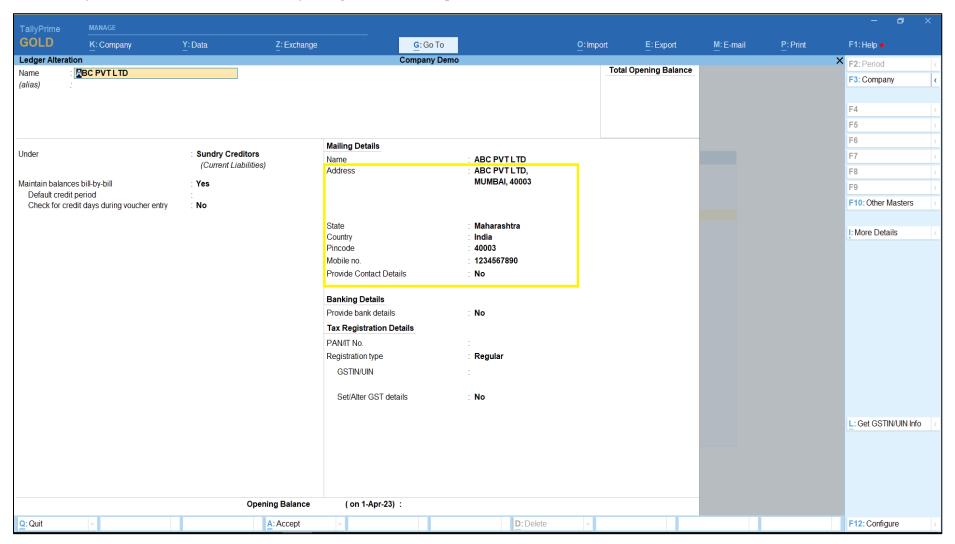

#### Private & Confidential NAKSHATRA SALES & SERVICES GSTN: 27A0XPP9481M12K

20) Only 1st address will be set in tally. As given in below picture.

## Private & Confidential NAKSHATRA SALES & SERVICES

GSTN: 27A0XPP9481M1ZK

21) Only 1st Contact no will be set in tally, as tally has only 1 Contact option.