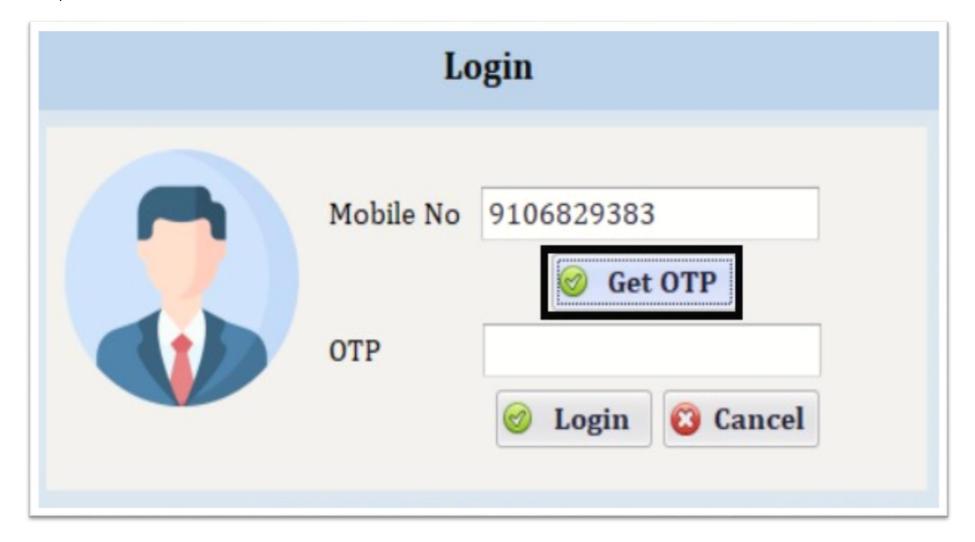

ived it, if any. The terms also apply to any Microsoft

undates



I do not accept the terms in the license agreement

< Back Next > Cancel

Private & Confidential
NAKSHATRA SALES & SERVICES
GSTN: 27A0XPP9481M1ZK





8) Ready to install the program screen will appear.



# Private & Confidential NAKSHATRA SALES & SERVICES GSTN: 27A0XPP9481M1ZK





9) Completing the SQL Server setup screen will appear click on Finish button.



# Private & Confidential NAKSHATRA SALES & SERVICES GSTN: 27A0XPP9481M1ZK





10) After all installation completion you will be able to see Tally connector application on desktop screen. Double click on it to start the application.



### Private & Confidential NAKSHATRA SALES & SERVICES

GSTN: 27A0XPP9481M1ZK



#### 11) ENTER MOBILE NUMBER & CLICK ON GET OTP





## Private & Confidential NAKSHATRA SALES & SERVICES

GSTN: 27A0XPP9481M1ZK





#### 12) AFTER RECEIVING OTP - ENTER OTP & CLICK ON LOGIN



## Private & Confidential NAKSHATRA SALES & SERVICES

GSTN: 27A0XPP9481M1ZK





13) UNDER THE GENERAL SETTING SCREEN ENTER TALLY URL & CLICK ON GET COMPANY FROM TALLY . TALLY URL CONTAINS IP ADDRESS AND PORT NO ,
ON WHICH TALLY IS RUNNING



### Private & Confidential NAKSHATRA SALES & SERVICES

GSTN: 27A0XPP9481M1ZK





14) After saving company configure the Voucher and ledger setting.



### Private & Confidential NAKSHATRA SALES & SERVICES

GSTN: 27A0XPP9481M1ZK





15) In the next window you will be able to see sync data option were you can sync data in tally



### Private & Confidential NAKSHATRA SALES & SERVICES

GSTN: 27A0XPP9481M1ZK