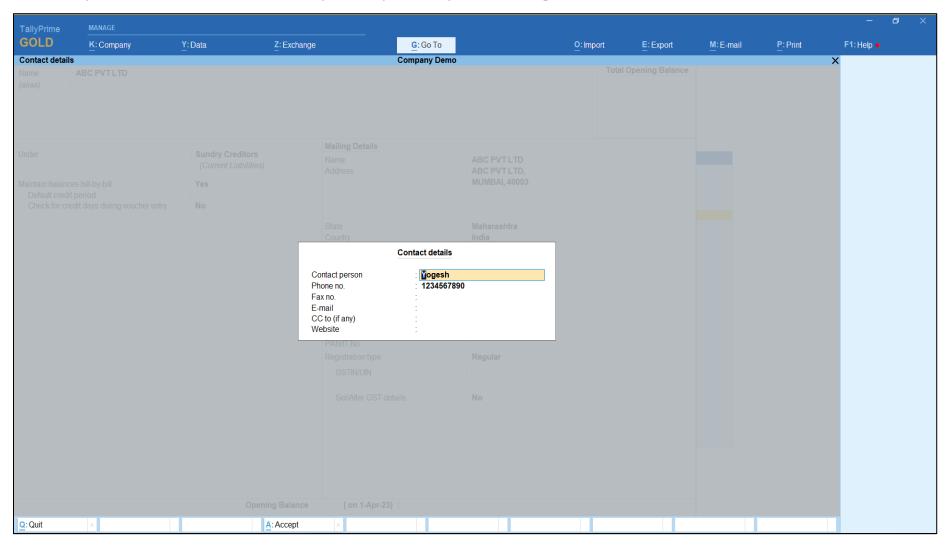

## Private & Confidential NAKSHATRA SALES & SERVICES

GSTN: 27A0XPP9481M1ZK

21) Only 1st Contact no will be set in tally, as tally has only 1 Contact option.