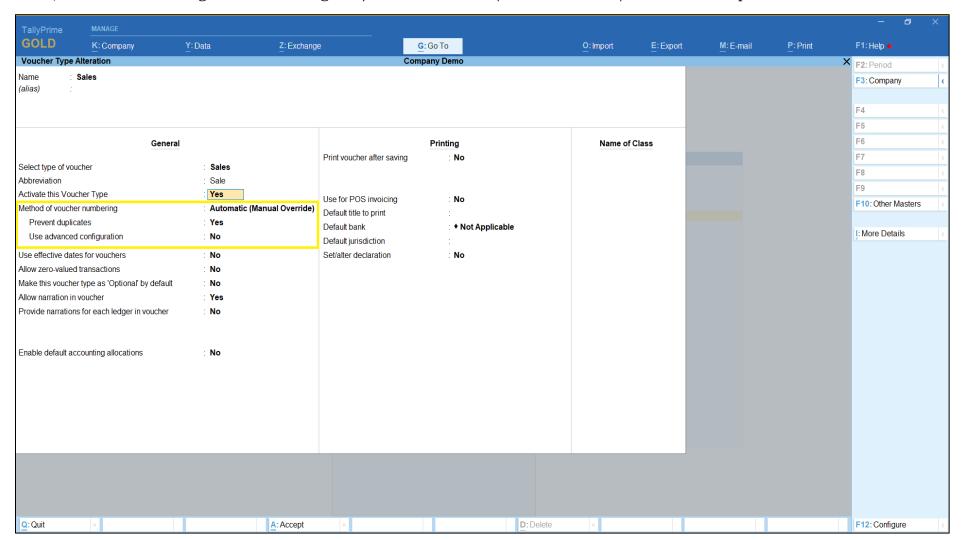

### Private & Confidential NAKSHATRA SALES & SERVICES

GSTN: 27A0XPP9481M1ZK

19) Voucher Numbering should be configured/set as Automatic (Manual Override) and Prevent duplicates in Yes State.