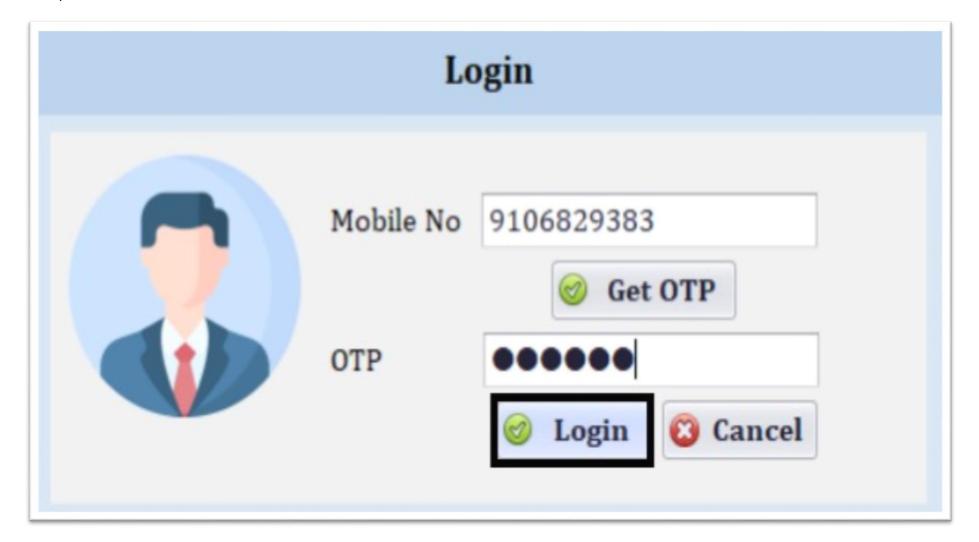

rivate & Confidential
NAKSHATRA SALES & SERVICES
GSTN: 27A0XPP9481M1ZK





8) Ready to install the program screen will appear.



# Private & Confidential NAKSHATRA SALES & SERVICES GSTN: 27A0XPP9481M1ZK





9) Completing the SQL Server setup screen will appear click on Finish button.



# Private & Confidential NAKSHATRA SALES & SERVICES GSTN: 27A0XPP9481M1ZK





10) After all installation completion you will be able to see Tally connector application on desktop screen. Double click on it to start the application.



### Private & Confidential NAKSHATRA SALES & SERVICES

GSTN: 27A0XPP9481M1ZK



#### 11) ENTER MOBILE NUMBER & CLICK ON GET OTP





## Private & Confidential NAKSHATRA SALES & SERVICES

GSTN: 27A0XPP9481M1ZK





#### 12) AFTER RECEIVING OTP - ENTER OTP & CLICK ON LOGIN



## Private & Confidential NAKSHATRA SALES & SERVICES

GSTN: 27A0XPP9481M1ZK





13) UNDER THE GENERAL SETTING SCREEN ENTER TALLY URL & CLICK ON GET COMPANY FROM TALLY . TALLY URL CONTAINS IP ADDRESS AND PORT NO ,
ON WHICH TALLY IS RUNNING



### Private & Confidential NAKSHATRA SALES & SERVICES

GSTN: 27A0XPP9481M1ZK





14) After saving company configure the Voucher and ledger setting.



### Private & Confidential NAKSHATRA SALES & SERVICES

GSTN: 27A0XPP9481M1ZK





15) In the next window you will be able to see sync data option were you can sync data in tally



### Private & Confidential NAKSHATRA SALES & SERVICES

GSTN: 27A0XPP9481M1ZK





#### **Tally Setting and Configuration**

16) IP Address and Port No must be set in tally and also same IP Address and Port no reserve for t