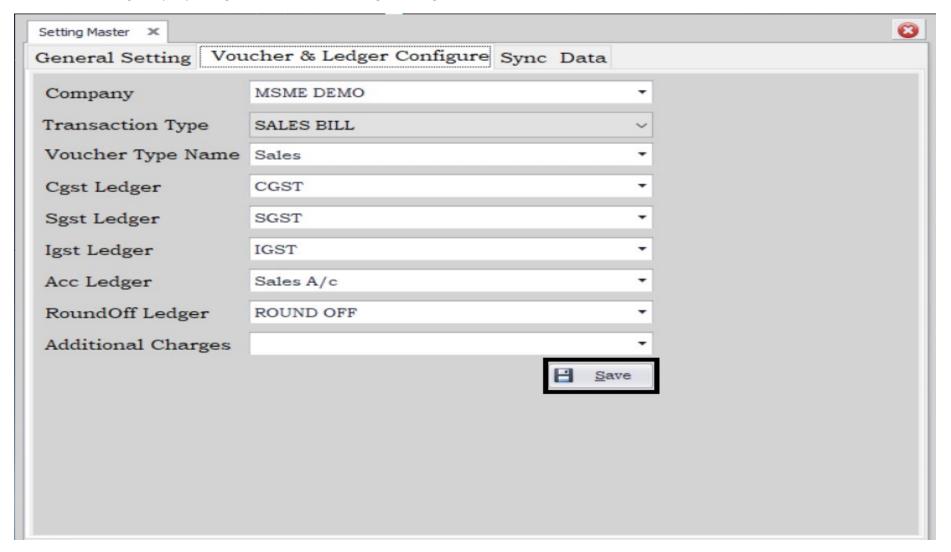

### Private & Confidential NAKSHATRA SALES & SERVICES

GSTN: 27A0XPP9481M1ZK

14) After saving company configure the Voucher and ledger setting.