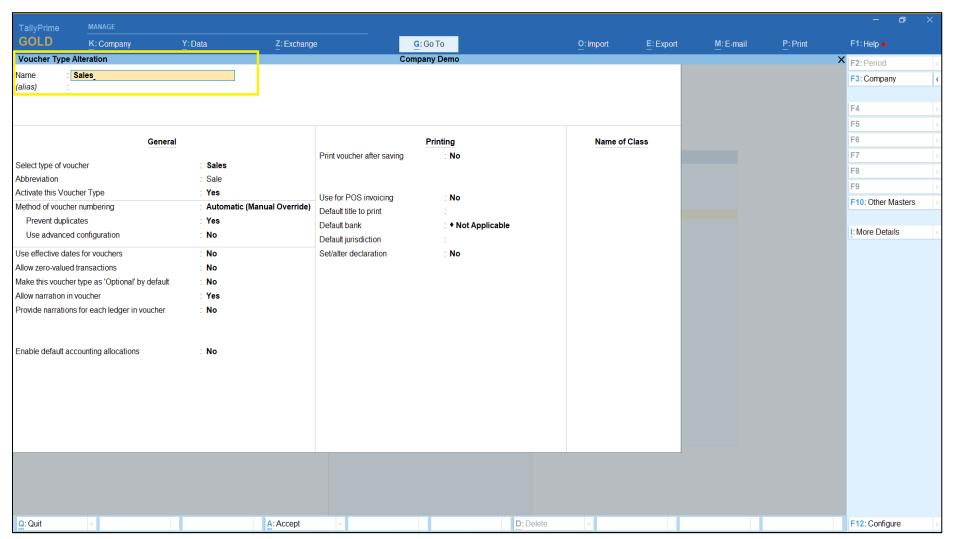

### Private & Confidential NAKSHATRA SALES & SERVICES

GSTN: 27A0XPP9481M1ZK

18) Voucher Type name should be same as defined.

### Private & Confidential NAKSHATRA SALES & SERVICES

GSTN: 27A0XPP9481M1ZK

19) Voucher Numbering should be configured/set as Automatic (Manual Override) and Prevent duplicates in Yes State.